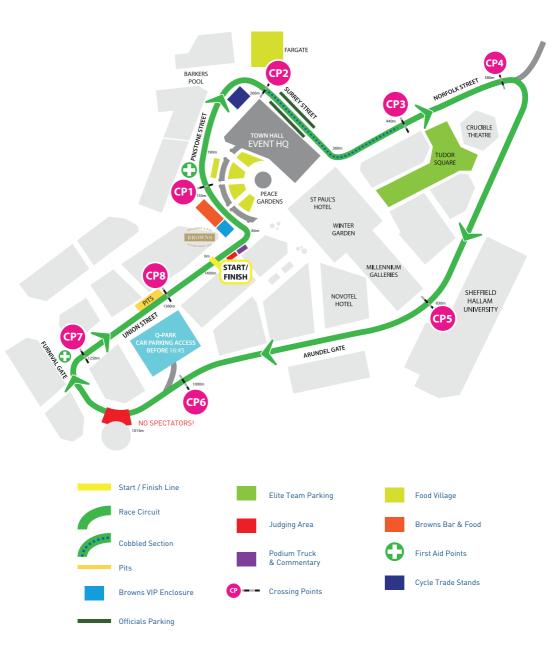

# Welcome to the 2023 Sheffield Grand Prix - the ninth edition in the heart of the Outdoor City of Sheffield.

The evening will start at 5.50pm with Youth A&B races, followed by a classic support race and the National Circuit Series for both women and men will bring the evening to a climax with the UK's top male and female riders racing around the sweeping city centre circuit. Each lap of just over 1.4km includes a cobbled section and sweeps past famous landmarks such as the Crucible Theatre and Sheffield Town Hall, finishing outside long term event partners, Browns Restaurant on Union Street.

#### Tooling a Sustainable Future

ceratizit.com

GRAND PRIX CIRCUIT MAP

Professional advice, personal approach.